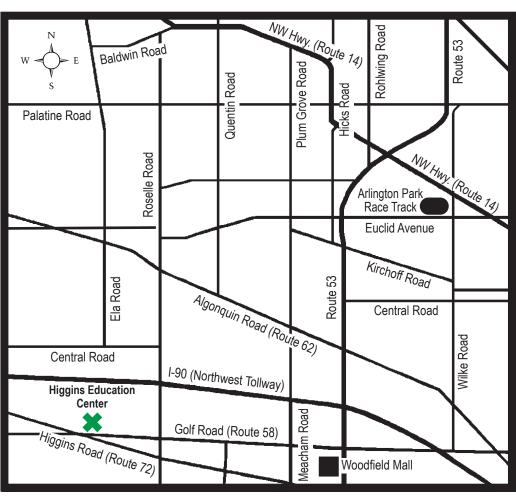

### **Directions to**

# Higgins Education Center 1030 W. Higgins Road · Hoffman Estates, Illinois

#### From the North:

- Take Route 53 south to Higgins Road (Route 72)
- · Exit Higgins Road west
- School is approximately 5 miles ahead on the left

#### From the South:

- Take I-290 or I-355 north to Route 53 north
- Route 53 north to Higgins Road (Route 72)
- Exit Higgins Road west
- School is approximately 5 miles ahead on the right

### From Chicago:

- Take I-90 west to Roselle Road south
- Roselle Road south to Golf Road west (Route 58)
- Golf Road west to Higgins Road (Route 72)
- Higgins Road west
- School is approximately one-half mile ahead on the right

#### From the West:

- Take I-90 east to Route 59 north
- Route 59 north to Higgins Road (Route 72)
- Exit Higgins Road east
- School is approximately 5 miles ahead on the left